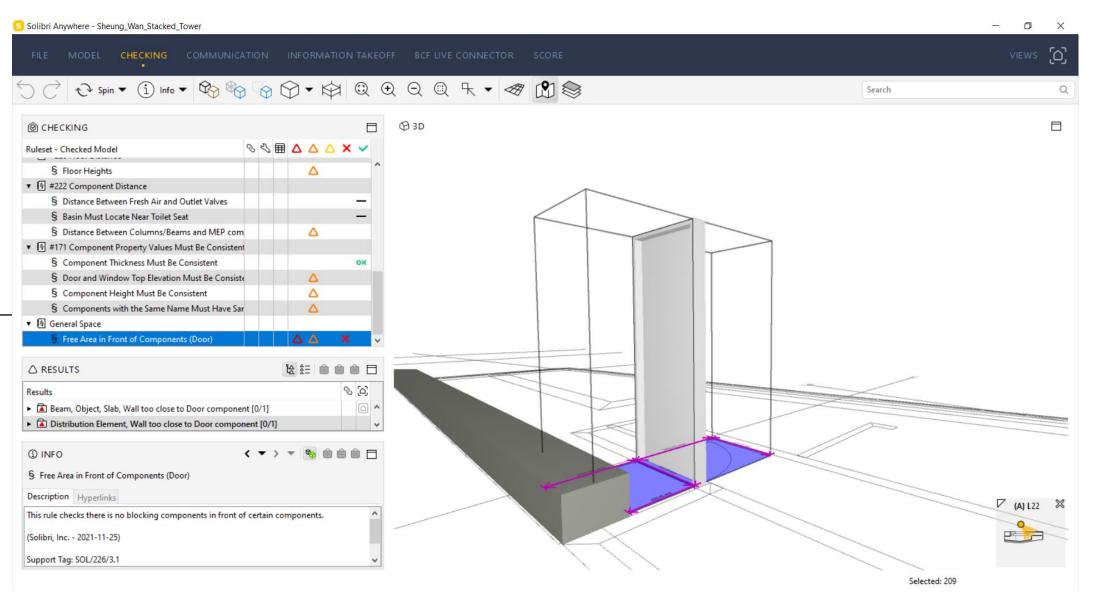

#### **ADVANCE CLASH DETECTION**

- INTERSECTION BETWEEN ELEMENTS
- MODEL STRUCTURE CHECK
- COMPONENT CHECK
- DEFICIENCY DETECTION
- CLEARANCE / SPATIAL CHECKING
- DUPLICATE ELEMENTS
- INFORMATION CHECKING

- HOLE IN STR MODELS
- SPACE REQUIREMENTS
- MINIMUM ELEMENT REQUIREMENT
- CUSTOM RULESET