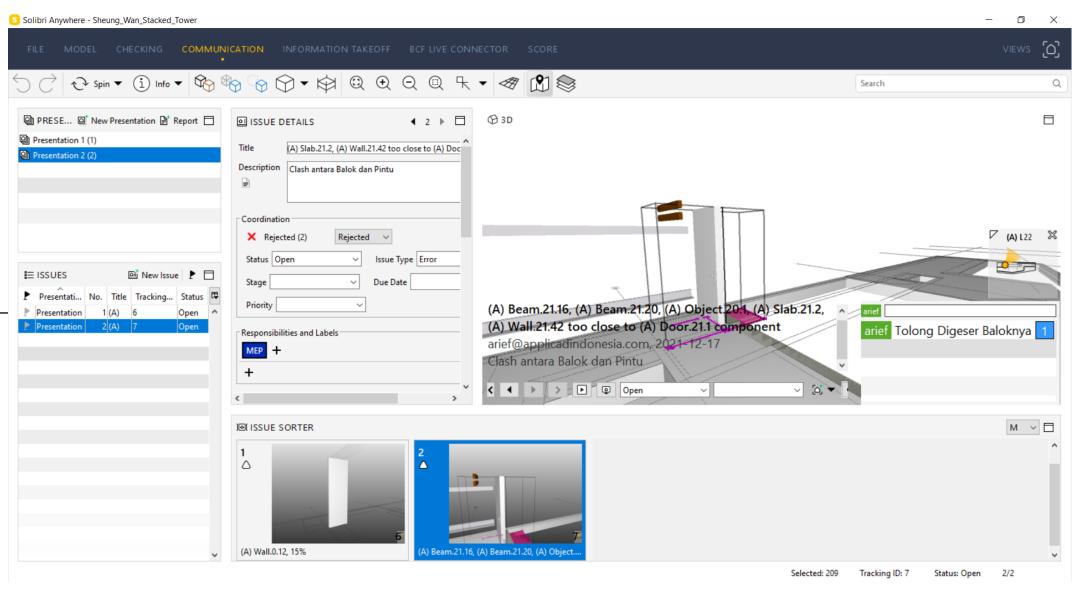

#### **ADVANCE CLASH DETECTION**

- INTERSECTION BETWEEN ELEMENTS
- MODEL STRUCTURE CHECK
- COMPONENT CHECK
- DEFICIENCY DETECTION
- CLEARANCE / SPATIAL CHECKING
- DUPLICATE ELEMENTS
- INFORMATION CHECKING

- HOLE IN STR MODELS
- SPACE REQUIREMENTS
- MINIMUM ELEMENT REQUIREMENT
- CUSTOM RULESET