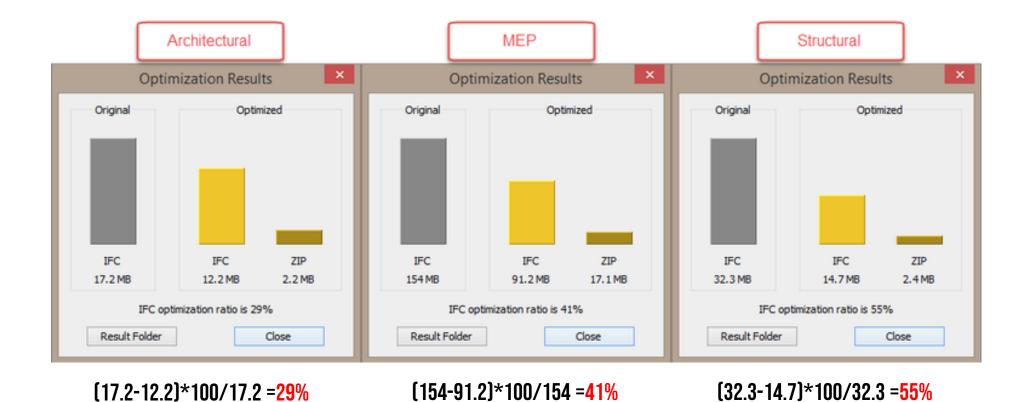

T IFC MODEL

**IMPORT PDF** 

**IMPORT DWG** 

AUTO CHECK

MANUAL CHECK

MARKUP MODEL

COMPARE MODEL

**CREATE REPORT** 

**INFORMATION TAKEOFF** 

IMPORT IFC MODEL

**IMPORT PDF** 

IMPORT DWO

AUTO CHECK

MANUAL CHECK

MARKUP MODEL

COMPARE MODEL

**CREATE REPORT** 

INFORMATION TAKEOFF



### **STAKEHOLDERS**





and cost estimation



#### **ADVANCE CLASH DETECTION**





#### **ADVANCE CLASH DETECTION**



- INTERSECTION BETWEEN ELEMENTS
- MODEL STRUCTURE CHECK
- COMPONENT CHECK
- DEFICIENCY DETECTION
- CLEARANCE / SPATIAL CHECKING
- DUPLICATE ELEMENTS
- INFORMATION CHECKING

- HOLE IN STR MODELS
- SPACE REQUIREMENTS
- MINIMUM ELEMENT REQUIREMENT
- CUSTOM RULESET



#### **ADVANCE MODEL CHECKER**







### **OUTPUT**





## PROJECT SCHEMATIC







### **SOLIBRI IFC OPTIMIZER**







#### **WHY SOLIBRI?**



#### **Copenhagen Airport**

# Improved collaboration and 400.000 in cost savings

Copenhagen Airport has around 100 projects every year to accommodate the needs of increasing number of passengers. With the help of BIM and Solibri, the quality of the projects has improved – in addition to achieving generous cost savings.

February 12, 2020 | Projects





# **SYSTEM REQUIREMENT**





| SOLIBRI          | RECOMMENDED SYSTEM REQUIREMENTS                                                                                                                                              |
|------------------|-----------------------------------------------------------------------------------------------------------------------------------------------------------------------