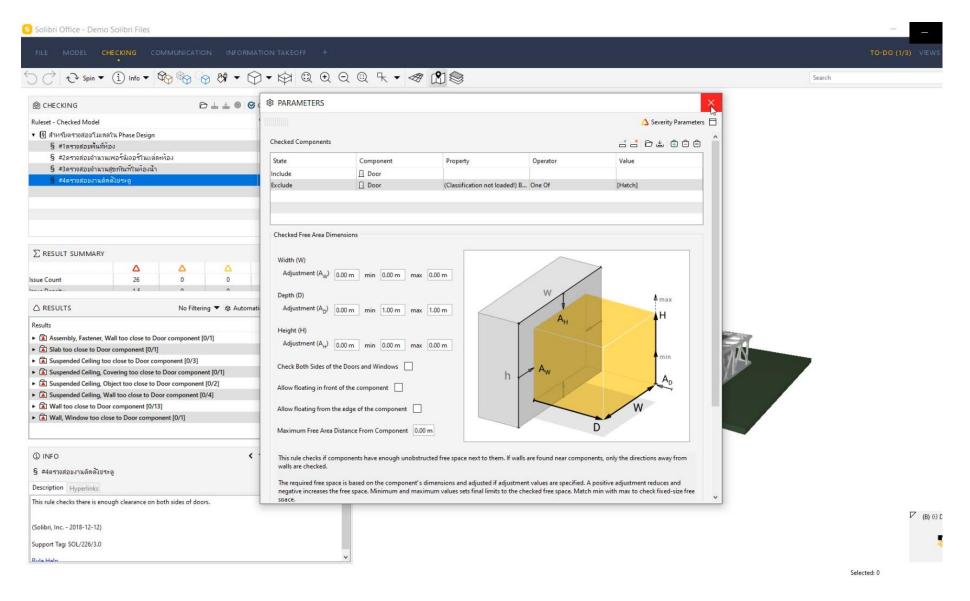

#### **ADVANCE CLASH DETECTION**

#### **ADVANCE CLASH DETECTION**

- INTERSECTION BETWEEN ELEMENTS
- MODEL STRUCTURE CHECK
- COMPONENT CHECK
- DEFICIENCY DETECTION
- CLEARANCE / SPATIAL CHECKING
- DUPLICATE ELEMENTS
- INFORMATION CHECKING

- HOLE IN STR MODELS
- SPACE REQUIREMENTS
- MINIMUM ELEMENT REQUIREMENT
- CUSTOM RULESET