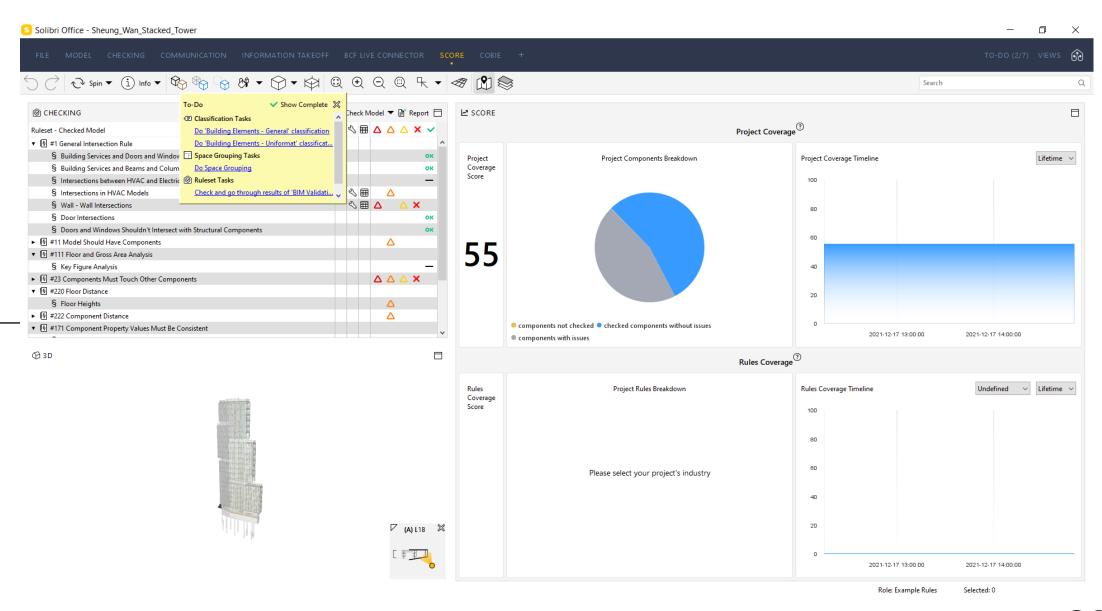

NNECTOR SCORE |             | VIEWS [C] |
| 5 C Spin ▼ (1) Info ▼ (2) (2) (2) (2) (3) (4) (4) (4) (4) (4) (4) (4) (4) (4) (4 | Q Q □ \ ▼ Ø 🕅 😂              | Search      | Q         |
| MODEL TREE                                                                       | ⊕ 3D                         |             |           |
| ③ INFO < ▼ > ▼ ◎ · · · · · · · · · · · · · · · · · ·                             |                              |             |           |
|                                                                                  |                              |             | (A) L13 × |
|                                                                                  |                              | Selected: 0 |           |



AppliCAD









INDONESIA





























# -THANK YOU!