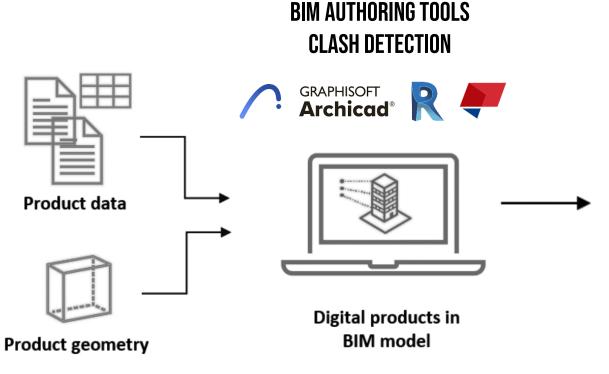

#### **ADVANCE CLASH DETECTION**

#### **ADVANCE CLASH DETECTION**

- INTERSECTION BETWEEN ELEMENTS
- MODEL STRUCTURE CHECK
- COMPONENT CHECK
- DEFICIENCY DETECTION
- CLEARANCE / SPATIAL CHECKING
- DUPLICATE ELEMENTS
- INFORMATION CHECKING

- HOLE IN STR MODELS
- SPACE REQUIREMENTS
- MINIMUM ELEMENT REQUIREMENT
- CUSTOM RULESET