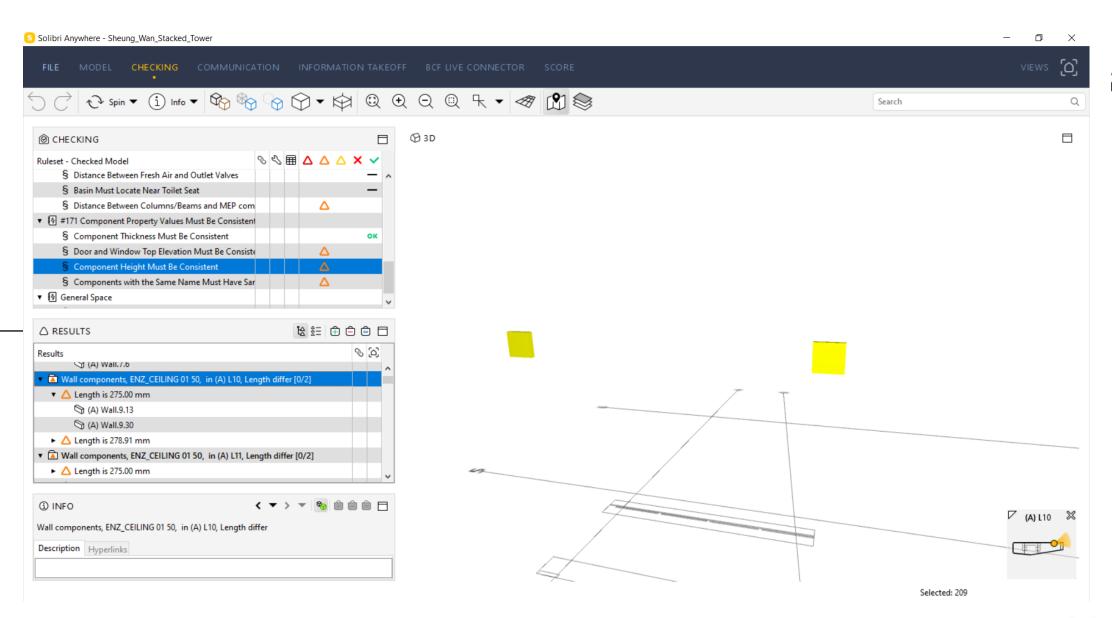

#### **ADVANCE CLASH DETECTION**

- INTERSECTION BETWEEN ELEMENTS
- MODEL STRUCTURE CHECK
- COMPONENT CHECK
- DEFICIENCY DETECTION
- CLEARANCE / SPATIAL CHECKING
- DUPLICATE ELEMENTS
- INFORMATION CHECKING

- HOLE IN STR MODELS
- SPACE REQUIREMENTS
- MINIMUM ELEMENT REQUIREMENT
- CUSTOM RULESET