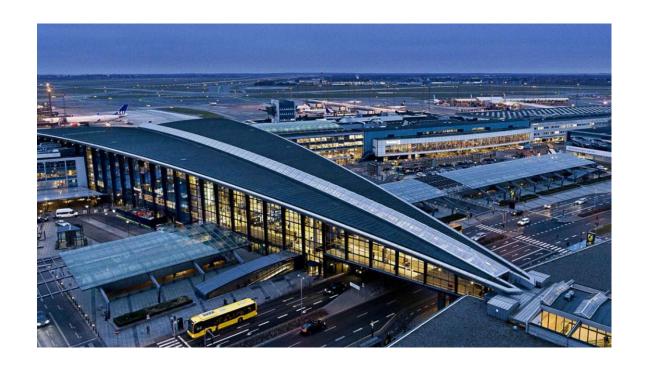

#### **Copenhagen Airport**

# Improved collaboration and 400.000 in cost savings

Copenhagen Airport has around 100 projects every year to accommodate the needs of increasing number of passengers. With the help of BIM and Solibri, the quality of the projects has improved – in addition to achieving generous cost savings.