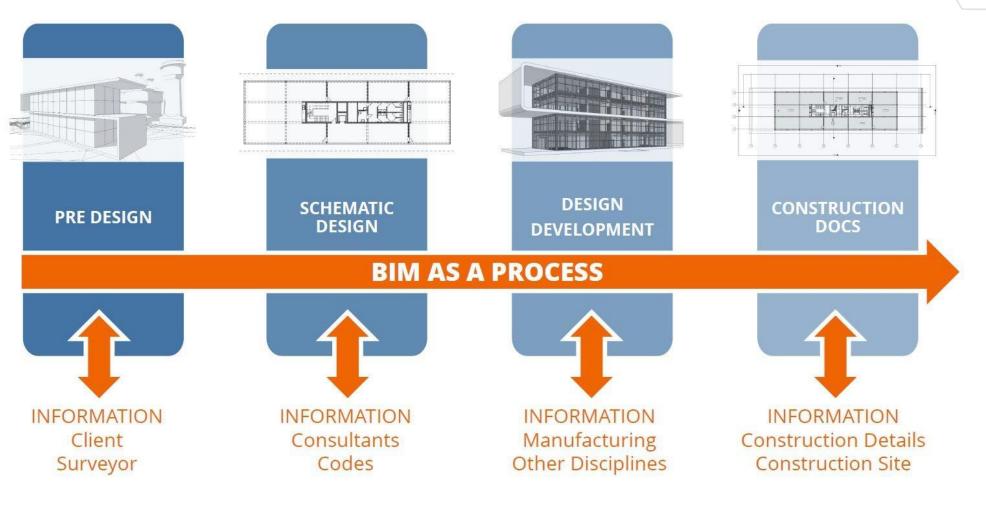

## WHAT IS BIM ? "Building information modelling"

It can be explained in many different ways. It could be a:

- Process setup that involves the full project team in a way to optimize their actions
- 3D Model that contains information that can be extracted in different formats
  - Collaborative process between different disciplines that exchange information on a 3D Model Based environment

## **BIM WITH 2D & 3D INTEGRATION**