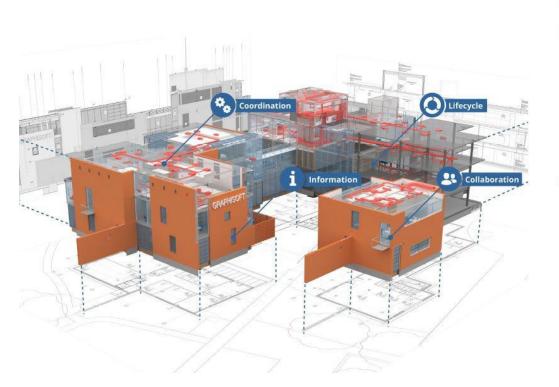

## WHAT IS BIM ? "Building information modelling"

It can be explained in many different ways. It could be a:

- Process setup that involves the full project team in a way to optimize their actions
- 3D Model that contains information that can be extracted in different formats
  - Collaborative process between different disciplines that exchange information on a 3D Model Based environment

## **BIM WITH 2D & 3D INTEGRATION**