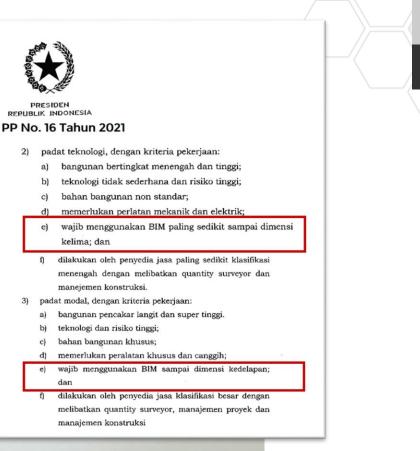

## **GOVERNMENT REGULATION**

Kewajiban penggunaan BIM untuk bangunan gedung negara dengan luas 2000m² dan diatas 2 lantai

\*kedepannya tidak hanya untuk bangunan negara saja

### PERMEN PUPR Nomor 22/PRT/M/2018

MENTERI PEKERJAAN UMUM DAN PERUMAHAN RAKYAT REPUBLIK INDONESIA

PERATURAN MENTERI PEKERJAAN UMUM DAN PERUMAHAN RAKYAT REPUBLIK INDONESIA NOMOR 22/PRT/M/2018 TENTANG PEMBANGUNAN BANGUNAN GEDUNG NEGARA