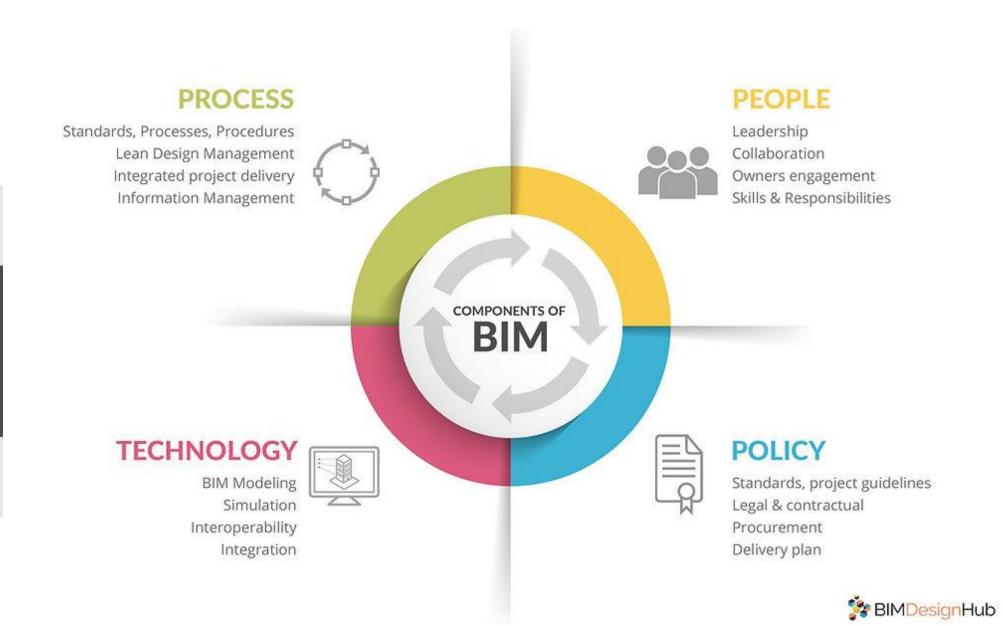

## WHAT IS BIM ? "Building information modelling"

It can be explained in many different ways. It could be a:

- Process setup that involves the full project team in a way to optimize their actions
- 3D Model that contains information that can be extracted in different formats
  - Collaborative process between different disciplines that exchange information on a 3D Model Based environment