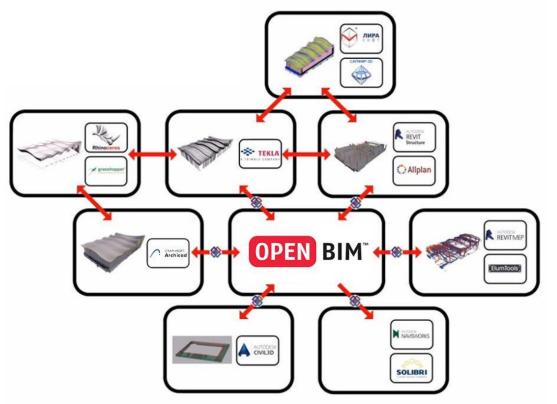

## **AEC SOFTWARE**

| - DESIGN                    | Rhinoceros<br>modeling tools for designers<br>SketchUp | Vray ARTLANTIS Twinmotion | LUMION |
|-----------------------------|--------------------------------------------------------|---------------------------|--------|
| - CAD<br>- BIM<br>- CHECKER | <image/>                                               | <image/>                  |        |